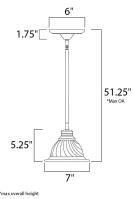

## **MEASUREMENTS**

DIMENSION MAX OAH

## HANGING WEIGHT LAMPING

BULB **BULB INCLUDED** 

DIMMABLE

CANOPY

: 7" L x 7" W x 5.25" H : 51.25" OAH : 6"W x 1"H x 6"L : 2.47 lb

INPUT VOLTAGE : 120V : 1 x 60W Incandescent E26 Medium , 60W Total : (Not Included)